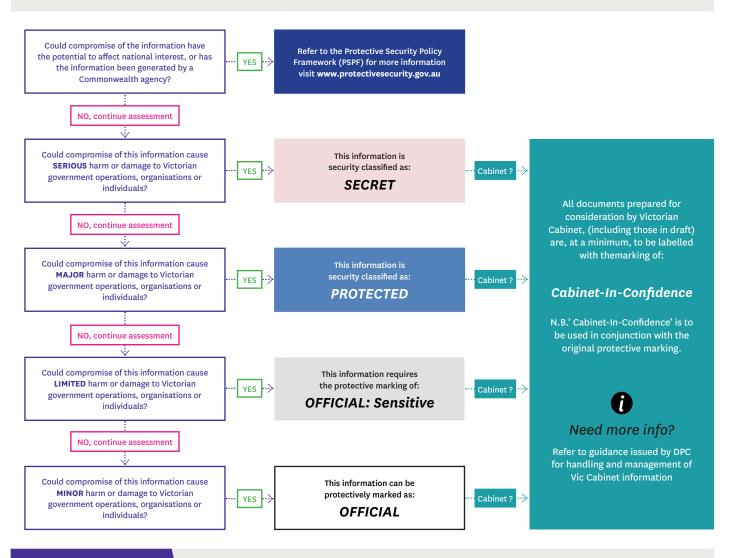

# **Selecting a Protective Marking**







## Optional

Information Management Markers

### Legal Privilege

Restrictions on access to, or use of, information covered by legal professional privilege.

### Legislative secrecy

Restrictions on access to, or use of, information covered by legislative secrecy provisions.

#### Personal Privacy

Restrictions on access to, or use of, personal information and/or health information collected for official purposes (Privacy and Data Protection Act 2014 and Health Records Act 2001).

For further advice on the use of Information Management Markers, please refer to PROV  $\,$