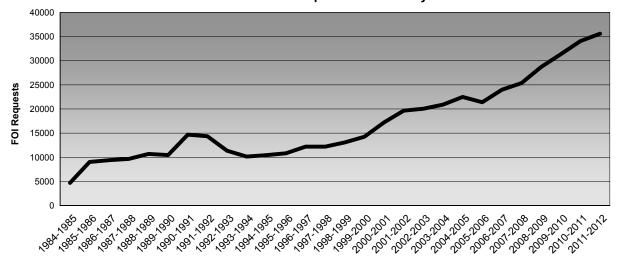

### 2.4 Requests, Internal Reviews and Appeals

Table 1 provides a summary of the total number of FOI requests, internal reviews and Victorian Civil and Administrative Tribunal (VCAT) appeals, since 1984-1985. The number of requests received in each year is represented graphically in Chart 1.

Requests reported in 2011-2012 increased 4.5 per cent on the figure for the previous year to 35,601.

Internal reviews increased to 464 which was 1.3 per cent of the number of FOI requests received. The number of internal reviews represents 6 per cent of decisions made to deny access in full or in part. Original decisions were confirmed in 70.7 per cent of internal reviews.

Table 1: Number of Requests, Internal Reviews and Appeals

| Year      | FOI Requests | Internal Reviews | VCAT Appeals |
|-----------|--------------|------------------|--------------|
| 2011-2012 | 35,601       | 464              | 159          |
| 2010-2011 | 34,052       | 400              | 172          |
| 2009-2010 | 31,343       | 427              | 190          |
| 2008-2009 | 28,698       | 340              | 195          |
| 2007-2008 | 25,356       | 338              | 146          |
| 2006-2007 | 23,977       | 301              | 117          |
| 2005-2006 | 21,396       | 361              | 132          |
| 2004-2005 | 22,493       | 459              | 93           |
| 2003-2004 | 20,896       | 411              | 104          |
| 2002-2003 | 20,063       | 368              | 115          |
| 2001-2002 | 19,652       | 447              | 122          |
| 2000-2001 | 17,224       | 393              | 108          |
| 1999-2000 | 14,260       | 258              | 143          |
| 1998-1999 | 13,082       | 270              | 159          |
| 1997-1998 | 12,195       | 319              | 304          |
| 1996-1997 | 12,211       | 288              | 189          |
| 1995-1996 | 10,834       | 291              | 154          |
| 1994-1995 | 10,447       | 293              | 156          |
| 1993-1994 | 10,151       | 312              | 171          |
| 1992-1993 | 11,364       | 372              | 220          |
| 1991-1992 | 14,357       | 416              | 193          |
| 1990-1991 | 14,690       | 372              | 168          |
| 1989-1990 | 10,460       | 437              | 177          |
| 1988-1989 | 10,700       | 402              | 141          |
| 1987-1988 | 9,662        | 443              | 161          |
| 1986-1987 | 9,401        | 324              | 151          |
| 1985-1986 | 9,031        | 274              | 126          |
| 1984-1985 | 4,702        | 224              | 112          |

Chart 1: FOI Requests Received by Year