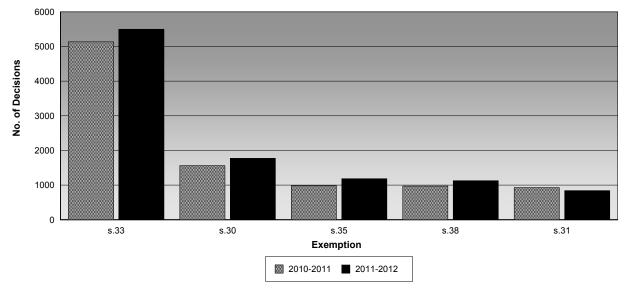

### 2.6 Most Frequently Cited Exemptions

In 2011-2012 the five most frequently cited exemptions in original decisions on access were (in order of most used to least used):

- *Section 33:* the protection of an individual's personal affairs
- *Section 30:* internal working documents containing opinions, advice or recommendations of officials or ministers where it would not be in the public interest for those documents to be released
- *Section 35:* information obtained in confidence by government bodies
- *Section 38:* where a secrecy or confidentiality provision of an enactment other than the FOI Act applies to particular documents
- *Section 31*: law enforcement

Chart 5: Exemption Provisions Most Commonly Cited in Original Decisions in the Past Two Years

Table 3: All Exemptions Cited 2011-2012

| Exemption                                                          | Original<br>Decisions | Internal<br>Reviews | VCAT<br>Appeals |
|--------------------------------------------------------------------|-----------------------|---------------------|-----------------|
| s.25A(1) - Voluminous requests                                     | 154                   | 11                  | 9               |
| s.25A(5) - Documents as described are exempt in nature             | 158                   | 18                  | 1               |
| s.28 - Cabinet documents                                           | 209                   | 61                  | 1               |
| s.29 - Intergovernment relations                                   | 67                    | 14                  | 0               |
| s.29A - National security                                          | 15                    | 4                   | 0               |
| s.30 - Internal working documents                                  | 1,774                 | 137                 | 17              |
| s.31 - Law enforcement                                             | 839                   | 68                  | 6               |
| s.32 - Legal professional privilege                                | 729                   | 35                  | 11              |
| s.33 - Personal affairs                                            | 5,498                 | 310                 | 24              |
| s.34 - Commercial confidentiality                                  | 301                   | 58                  | 2               |
| s.35 - Information obtained in confidence                          | 1,183                 | 111                 | 4               |
| s.36 - Release is contrary to the public interest                  | 17                    | 5                   | 0               |
| s.37 - Documents arising from companies and securities legislation | 1                     | 1                   | 0               |
| s.38 - Documents subject to secrecy provisions of other enactments | 1,126                 | 69                  | 2               |
| s.38A - Council documents                                          | 28                    | 4                   | 0               |