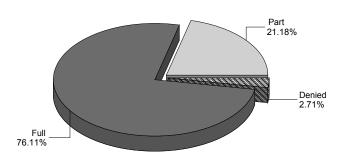

### 2.5 Access Decisions on Requests

The level of full access to documents as a proportion of all access decisions made in 2011-2012 was 76.11 per cent, with partial access 21.18 per cent. Applicants gained access to documents in 97.29 per cent of requests where access decisions were made. Access was denied in full in only 2.71 per cent of decisions.

Charts 2 to 4 illustrate the outcomes of requests, reviews and appeals in 2011-2012.

Chart 2: Access Decisions on Requests (2011/2012)

Chart 3: Internal Review Decisions (2011/2012)

Chart 4: Decisions by VCAT (2011/2012)

**Table 2: Access Decisions on FOI Requests** 

| Decision      | Year 2011/12 | % of Access Decisions | Year 2010/2011 | % of Access Decisions |
|---------------|--------------|-----------------------|----------------|-----------------------|
| Full Access   | 24,585       | 76.11                 | 23,867         | 77.76                 |
| Part Access   | 6,841        | 21.18                 | 6,126          | 19.96                 |
| Access Denied | 874          | 2.71                  | 700            | 2.28                  |