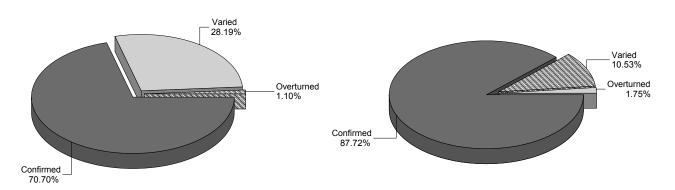

Requests reported in 2011-2012 increased 4.5 per cent on the figure for the previous year to 35,601.

Internal reviews increased to 464 which was 1.3 per cent of the number of FOI requests received. The number of internal reviews represents 6 per cent of decisions made to deny access in full or in part. Original decisions were confirmed in 70.7 per cent of internal reviews.

There were 159 VCAT appeals lodged in 2011-2012. A total of 57 cases were decided by VCAT. Agency decisions were fully confirmed in 87.7 per cent of cases. VCAT partially upheld agency decisions in 10.5 per cent of appeals decided. VCAT overturned one decision. Agencies also reported that 97 appeals were withdrawn.

Charts 2 to 4 illustrate the outcomes of requests, reviews and appeals in 2011-2012.

Chart 2: Access Decisions on Requests (2011/2012)

Chart 3: Internal Review Decisions (2011/2012)

Chart 4: Decisions by VCAT (2011/2012)